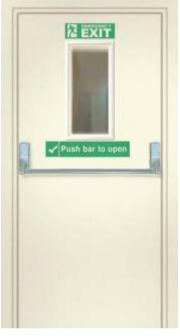

#### Fire Resistant doors from Ahura Mazda.

The one name that is synonymous with fire safety - Ahura Mazda, provides ultimate security in case of an unfortunate fire.

Our HMPS, 2 Criteria and 3 Criteria Doors have been endorsed by some of the most reputed Builders and certified by leading testing laboratories. Our Fire Doors are tested as per **BS 476 Part 22 and IS 3614 Part 2 and at ARAI Pune** for stability and integrity. They are available in an extensive range from half an hour fire rating to 3 hours fire rating.

Ahura Mazda offers Steel Doors that provide protection against fire.

These doors have been designed keeping in mind the security needs and aesthetic tastes of customers.

Ahura Mazda presents you with a one-stop-shop for fire resistant doors.