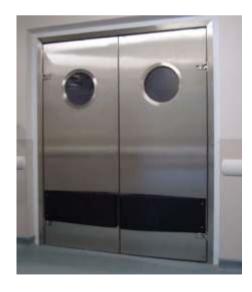

# Painted Flush Panel Doors / Hollow Metal Pressed Steel (HMPS) Doors and Stainless Steel (SS) Doors:

These doors are designed for aesthetics and long life so as to give security in addition to zero maintenance. With the combination of light weight and the strength of steel these doors are ideal for day to day usage. These come with numerous option of accessories making them suitable for general purpose doors, air tight doors, clean room doors, pharma doors etc. The doors are given a scratch resistant PU painting giving it long life and a zero maintenance tag. A complete SS door can also be made.