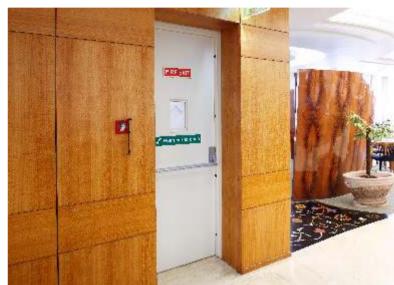

# Painted Flush Panel Doors / Hollow Metal Pressed Steel (HMPS) Doors and Stainless Steel (SS) Doors:

These doors are designed for aesthetics and long life so as to give security in addition to zero maintenance. With the combination of light weight and the strength of steel these doors are ideal for day to day usage. These come with numerous option of accessories making them suitable for general purpose doors, air tight doors, clean room doors, pharma doors etc. The doors are given a scratch resistant PU painting giving it long life and a zero maintenance tag. A complete SS door can also be made.

#### Recommended for

- Residential & Commercial Buildings
- Offices Banks
- Shopping Malls
- Multiplexes
- Auditoriums / Recording Studios
- Pharmaceuticals
- Software Parks
- Telecom Centers
- Railway Stations
- Hotels / Restaurants
- Laboratories etc.