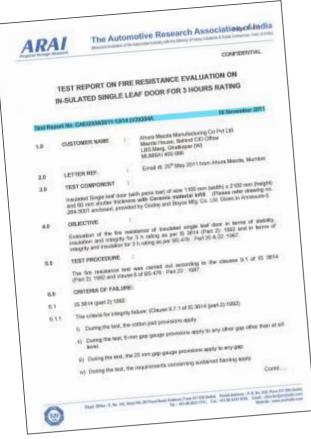

# **Certificates**

# **3 Criteria Doors**

Doors satisfying the 3 criteria of **Stability**, **Integrity & Insulation**.