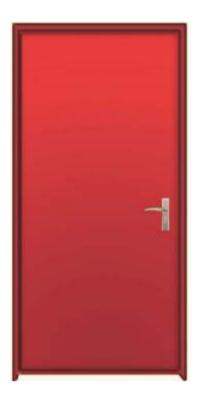

Ahura Mazda offers Steel Doors that provide protection against fire.

These doors have been designed keeping in mind the security needs and aesthetic tastes of customers.

Ahura Mazda presents you with a one-stop-shop for fire resistant doors.

# Painted Flush Panel Doors / Hollow Metal Pressed Steel (HMPS) Doors and Stainless Steel (SS) Doors:

These doors are designed for aesthetics and long life so as to give security in addition to zero maintenance. With the combination of light weight and the strength of steel these doors are ideal for day to day usage. These come with numerous option of accessories making them suitable for general purpose doors, air tight doors, clean room doors, pharma doors etc. The doors are given a scratch resistant PU painting giving it long life and a zero maintenance tag. A complete SS door can also be made.